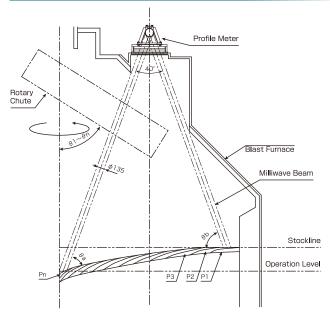

profile after every feeder rotation.

## WADECO CO.,LTD.

### LANCELESS BLAST FURNACE 2D PROFILE METER

### All problems with conventional lance systems solved!



#### **Special Features**

- 2D profile measurement and display for every feeder rotation. (PAT.)
- The descending speed is measured and displayed.
- Compact, simple design results in easy maintenance.
- Non-intrusive, fixed installation prevents interference with the feeder and allows for a small installation space.
- With a valve, the profile meter is separated from the inside of the blast furnace.
- No installation platform required.
- Maximum distance measurement of 15m.
- Special filter for elimination of unwanted signals (chattering, obstructions inside the blast furnace) (option).

#### Installation and Measurement Area



#### Specifications

- Field of View
- ±20° (half of stockline) ±50mm

565mm x 300mm

- AccuracyMeasurement Time
- Min. 3 sec.
- Installation Hole Size

#### Output

- Profile measurement data
- Descending speed measurement data

#### **Actual Measurement Data**



These specifications may be changed without notice.



TOKYO BRANCH

1-12-9, Meishin-cho, Amagasaki-shi, Hyogo-ken, 661-0021, Japan TEL(06)6422-1248 FAX(06)6422-1247 202 Shibuya-homes,2-1,Udagawa-cho,Shibuya-ku,Tokyo 150-0042,Japan TEL.+81-3-3770-5519 FAX.+81-3-3770-5520 www.wadeco.co.jp