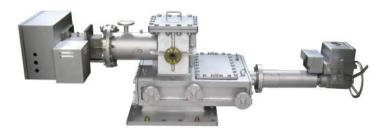

#### Specifications

- Field of View
- ±20° (half of stockline) ±50mm

565mm x 300mm

- AccuracyMeasurement Time
- Min. 3 sec.
- Installation Hole Size