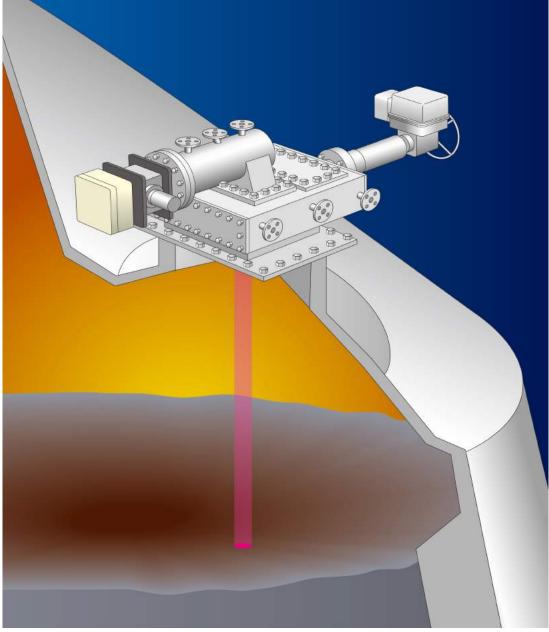

# LANCELESS BLAST FURNACE 2D PROFILE METER MWS-BF-2D PAT. MILLI-SCANNER

The Wadeco MWS-BF-2D Milli-Scanner is a combination of a mechanical scanning system and high-speed rangefinder which can be used to display a 2D stockline profile after every feeder rotation.

#### **Special Features**

- 2D profile measurement and display for every feeder rotation. (PAT.)
- The descending speed is measured and displayed.
- Compact, simple design results in easy maintenance.
- Non-intrusive, fixed installation prevents interference with the feeder and allows for a small installation space.
- With a valve, the profile meter is separated from the inside of the blast furnace.
- No installation platform required.
- Maximum distance measurement of 15m.
- Special filter for elimination of unwanted signals (chattering, obstructions inside the blast furnace) (option).